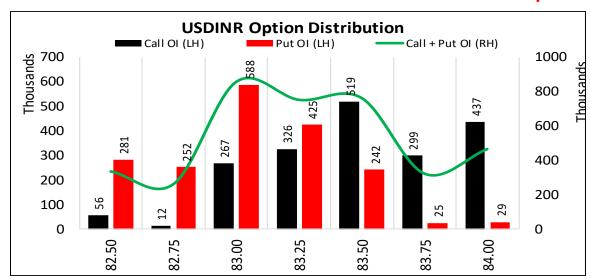

.64       92.62       92.14       92.38       92.51       92.75       92.86       93.10       91.95       91.02         Bullish       106.48       106.55       105.97       106.26       106.37       106.66       106.84       107.13       105.92       105.49         Bullish       59.42       59.35       58.73       59.04       59.23       59.54       59.66       59.97       58.92       58.18         Bullish       1.1128       1.1124       1.1050       1.1087       1.1108       1.1145       1.1161       1.1198       1.1041       1.0915         Bullish       1.2795       1.2796       1.2764       1.2780       1.2788       1.2804       1.2812       1.2828       1.2716       1.2642 |

<sup>\*</sup> Trend Auto generated with the help of Moving Average





## **USDINR Dec Month Option Charts**













#### Disclosure:

I, Dilip Parmar (MBA), authors and the names subscribed to this report, hereby certify that all of the views expressed in this research report accurately reflect our views about the subject issuer(s) or securities. SEBI conducted the inspection and based on their observations have issued advise/waming. The said observations have been complied with. We also certify that no part of our compensation was, is, or will be directly or indirectly related to the specific recommendation(s) or view(s) in this report.

Research Analyst or his/her relative or HDFC Securities Ltd. does have/does not have any financial interest in the subject company. Also Research Analyst or his relative or HDFC Securities Ltd. or its Associate may have beneficial ownership of 1% or more in