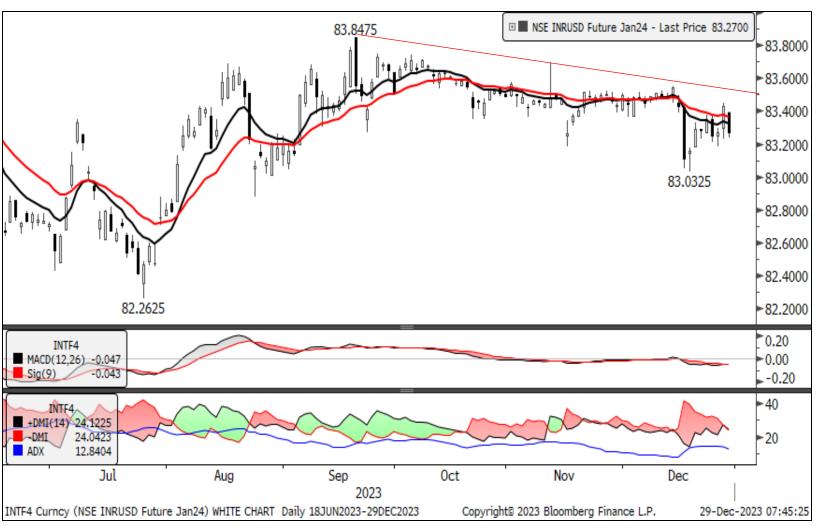

## **USDINR January Futures Daily Chart**

## **Technical Observations:**

- ▶ USDINR Jan future closed below 21 DEMA. It has been trading in a bearish sequence of lower tops and bottoms on the daily chart.
- The pair has resistance at 83.50, the downward-slopping trend line adjoining previous swing highs.
- Momentum indicator, MACD has given a positive cross over but remained below zero line.
- Long unwinding has been seen as the price and open interest declined.
- Short Term Trend: Neutral
- Expected Trading Range: 83.10 to 83.40
- ► Intraday Recommendation: Sell USDINR Jan. Fut. at 83.33/83.41 SL 83.45 Target 83.12