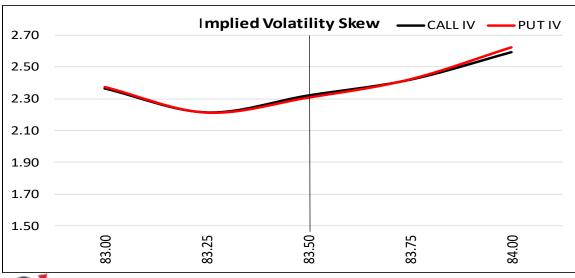

92.62       92.14       92.38       92.51       92.75       92.86       93.10       91.95       91.02         Bullish       106.48       106.55       105.97       106.26       106.37       106.66       106.84       107.13       105.92       105.49         Bullish       59.42       59.35       58.73       59.04       59.23       59.54       59.66       59.97       58.92       58.18         Bullish       1.1128       1.1124       1.1050       1.1087       1.1108       1.1145       1.1161       1.1198       1.1041       1.0915         Bullish       1.2795       1.2796       1.2764       1.2780       1.2788       1.2804       1.2812       1.2828       1.2716       1.2642 |

<sup>\*</sup> Trend Auto generated with the help of Moving Average





## **USDINR Dec Month Option Charts**













#### Disclosure:

I, Dilip Parmar (MBA), authors and the names subscribed to this report, hereby certify that all of the views expressed in this research report accurately reflect our views about the subject issuer(s) or securities. SEBI conducted the inspection and based on their observations have issued advise/waming. The said observations have been complied with. We also certify that no part of our compensation was, is, or will be directly or indirectly related to the specific recommendation(s) or view(s) in this report.

Research Analyst or his/her relative or HDFC Securities Ltd. does have/does not have any financial interest in the subject company. Also Research Analyst or his relative or HDFC Securities Ltd. or its Associate may have beneficial ownership of 1% or more in the