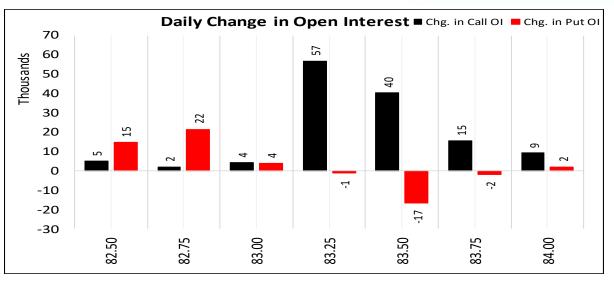

4       92.62       92.14       92.38       92.51       92.75       92.86       93.10       91.95       91.02         Bullish       106.48       106.55       105.97       106.26       106.37       106.66       106.84       107.13       105.92       105.49         Bullish       59.42       59.35       58.73       59.04       59.23       59.54       59.66       59.97       58.92       58.18         Bullish       1.1128       1.1124       1.1050       1.1087       1.1108       1.1145       1.1161       1.1198       1.1041       1.0915         Bullish       1.2795       1.2796       1.2764       1.2780       1.2788       1.2804       1.2812       1.2828       1.2716       1.2642 |

<sup>\*</sup> Trend Auto generated with the help of Moving Average





## **USDINR Dec Month Option Charts**













#### Disclosure:

I, Dilip Parmar (MBA), authors and the names subscribed to this report, hereby certify that all of the views expressed in this research report accurately reflect our views about the subject issuer(s) or securities. SEBI conducted the inspection and based on their observations have issued advise/waming. The said observations have been complied with. We also certify that no part of our compensation was, is, or will be directly or indirectly related to the specific recommendation(s) or view(s) in this report.

Research Analyst or his/her relative or HDFC Securities Ltd. does have/does not have any financial interest in the subject company. Also Research Analyst or his relative or HDFC Securities Ltd. or its Associate may have beneficial ownership of 1% or more in t